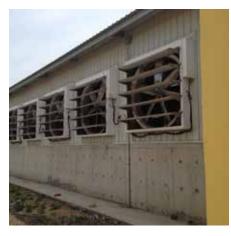

#### **MONSOON EXHAUST FANS**

Flexible and energy-efficient, Monsoon Exhaust fans are equipped with a narrow, box-style configuration for easier placement and space optimization. Designed for extreme climates, their insulated shutters act as an insulator in winter and don't require winter doors or barriers on the mouth of the fan.

#### **MONSOON POSITIVE PRESSURE FANS**

As a positive pressure fan, Monsoon fans are designed to inject fresh air into enclosed environments such as parlors or large tunnel vent barns. A valuable addition to facilities where the negative inlet is insufficient, they can reduce static pressure by forcing air into the barn, giving you more air to push through.