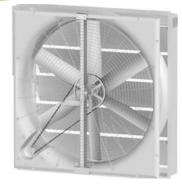

# Monsoon Fans

## A Multi-Purpose Fan & Powered Inlet Versatile Enough For Any Facility

Artex Monsoon fans are a versatile option which can be used as either a positive pressure fan, an exhaust fan, or a powered inlet. Equipped with an insulated shutter, these fans offer substantial protection against the elements in extreme climates.

#### **MONSOON EXHAUST FANS**

Flexible and energy-efficient, Monsoon Exhaust fans are equipped with a narrow, box-style configuration for easier placement and space optimization. Designed for extreme climates, their insulated shutters act as an insulator in winter and don't require winter doors or barriers on the mouth of the fan.