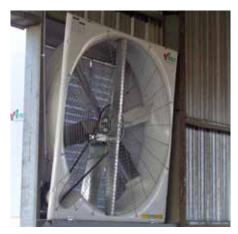

#### **MONSOON POSITIVE PRESSURE FANS**

As a positive pressure fan, Monsoon fans are designed to inject fresh air into enclosed environments such as parlors or large tunnel vent barns. A valuable addition to facilities where the negative inlet is insufficient, they can reduce static pressure by forcing air into the barn, giving you more air to push through.

#### Available Sizes: 50" and 72"

50" Peak Performance - 533.68 CMM | 18,847 CFM at 0.1" SP 72" Peak Performance - 1,139.32 CMM | 40,235 CFM at 0.1" SP

Increase Energy Savings with Artex Automated Controls