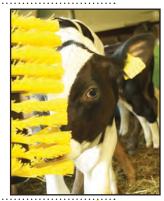

## EasySwing Brushes...

- Improve animal comfort!
- Encourage shedding & cleanliness
- Minimize destructive behavior

Height: 24-1/2"

Width (distance from wall): 18-1/2"

Weight: 41# # of Discs: 12

- Suitable for outdoor use
- Built to withstand even the roughest handling
- Specs:

Height: 60" Width: 19-3/4" Weight: 125# # of Discs: 26