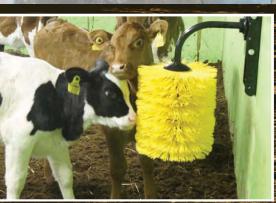

## EasySwing Brushes...

- Improve animal comfort!
- Encourage shedding & cleanliness
- Minimize destructive behavior

Height: 24-1/2"

Width (distance from wall): 18-1/2"

Weight: 41# # of Discs: 12

- Suitable for outdoor use
- Built to withstand even the roughest handling
- Specs:

Height: 60" Width: 19-3/4" Weight: 125# # of Discs: 26