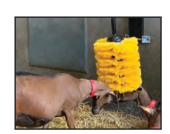

Weight: 135# # of Discs: 21

- Designed for mid-sized or younger animals
- Specs:

Height: 41"

Width (distance from wall): 27-1/2"

Weight: 125# # of Discs: 13

- Suitable for calves and smaller animals
  - Specs:

Height: 24-1/2"

Width (distance from wall): 18-1/2"

Weight: 41# # of Discs: 12

- Suitable for outdoor use
- Built to withstand even the roughest handling
- Specs:

Height: 60" Width: 19-3/4" Weight: 125# # of Discs: 26