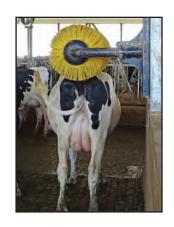

## All EasySwing brushes have replaceable individual discs!

- Largest and strongest of all EasySwing brushes
- Suitable for animals of varying sizes
- Specs:

Height: 60"

Width (distance from wall): 32-3/4"

Weight: 135# # of Discs: 21

- Designed for mid-sized or younger animals
- Specs:

Height: 41"

Width (distance from wall): 27-1/2"

Weight: 125# # of Discs: 13

- Suitable for calves and smaller animals
  - Specs: