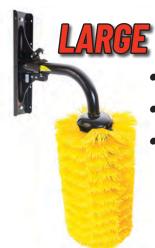

## All EasySwing brushes have replaceable individual discs!

- Largest and strongest of all EasySwing brushes
- Suitable for animals of varying sizes
- Specs:

Height: 60"

Width (distance from wall): 32-3/4"

Weight: 135# # of Discs: 21

- Designed for mid-sized or younger animals
- Specs:

Height: 41"

Width (distance from wall): 27-1/2"

Weight: 125# # of Discs: 13

- Suitable for calves and smaller animals
  - Specs: