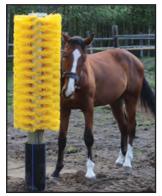

## EasySwing Brushes...

- Improve animal comfort!
- Encourage shedding & cleanliness
- Minimize destructive behavior

Height: 24-1/2"

Width (distance from wall): 18-1/2"

Weight: 41# # of Discs: 12

- Suitable for outdoor use
- Built to withstand even the roughest handling
- Specs:

Height: 60" Width: 19-3/4" Weight: 125# # of Discs: 26