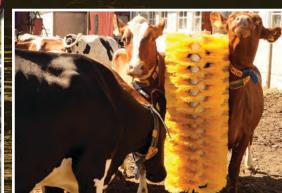

## EasySwing Brushes...

- Improve animal comfort!
- Encourage shedding & cleanliness
- Minimize destructive behavior

## All EasySwing brushes have replaceable individual discs!

- Largest and strongest of all EasySwing brushes
- Suitable for animals of varying sizes
- Specs:

Height: 60"

Width (distance from wall): 32-3/4"